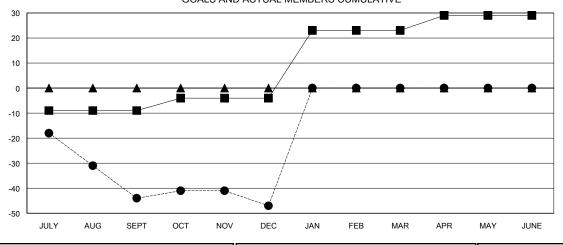

## GOALS AND ACTUAL MEMBERS CUMULATIVE

| - CURRENT YEAR GOALS FOR NEW |  |
|------------------------------|--|
| MEMBERS                      |  |

- CURRENT YEAR ACTUAL MEMBERS

▲ - LAST YEAR ACTUAL MEMBERS

| Members                                                                           |    |    |    |     |  |
|-----------------------------------------------------------------------------------|----|----|----|-----|--|
| RESULTS FOR 2015-2016                                                             |    |    |    |     |  |
| QUARTER NEW MEMBER CHARTER AND DROPPED NET GOAL NEW MEMBERS MEMBERS GAIN/LC ADDED |    |    |    |     |  |
| JULY/AUG/SEPT                                                                     | -9 | 30 | 74 | -44 |  |
| OCT/NOV/DEC                                                                       | 5  | 64 | 67 | -3  |  |
| JAN/FEB/MAR                                                                       | 27 | 0  | 0  | 0   |  |
| APR/MAY/JUNE                                                                      | 6  | 0  | 0  | 0   |  |