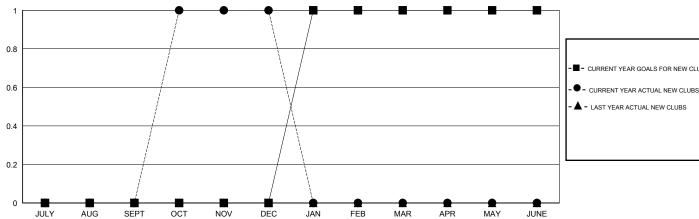

## GOALS AND ACTUAL NEW CLUBS CUMULATIVE

- CURRENT YEAR GOALS FOR NEW CLUBS

- LAST YEAR ACTUAL NEW CLUBS

## **LOCATION ALBERTA**

|                       |                  | Clubs     |                  |                  |  |
|-----------------------|------------------|-----------|------------------|------------------|--|
| RESULTS FOR 2015-2016 |                  |           |                  |                  |  |
| QUARTER               | NEW CLUB<br>GOAL | NEW CLUBS | DROPPED<br>CLUBS | NET<br>GAIN/LOSS |  |
| JULY/AUG/SEPT         | 0                | 0         | 1                | -1               |  |
| OCT/NOV/DEC           | 0                | 1         | 0                | 1                |  |
| JAN/FEB/MAR           | 1                | 0         | 0                | 0                |  |
| APR/MAY/JUNE          | 0                | 0         | 0                | 0                |  |